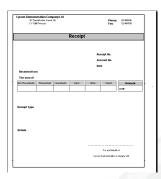

#### Receipts Report

A comprehensive report showing cash receipts in an analytical or summarized format. The report output can be restricted according to user selection criteria by defining the range of customers, Receipt types and Receipt statuses.

# **Key-Features**

- Fully integrated—Cycom Cash Management is fully integrated with Cycom Financial Management System and other Applications
- Multi-company processing—a three-character code is used to identify each company, allowing you to hold many companies' accounts on the same platform.
- ♦ List of values—the pop-up list of values allows you to easily find accounts and other codes.
- ♦ Cash Received handling—allows the processing of four different types of cash receipts. Cheques, cash, remittance advices, credit cards.
- Post-dated cheques—the system allows the management and processing of receivable postdated cheques with comprehensive reporting facilities on cheque status, cheque chronological analysis, customer ageing analysis and customer statements which include post-dated cheques by users.
- Receipts printing and automatic allocation—the system provides for online printing of cash receipt documents and the automatic allocation of cash received against invoices during the cash receipts entry function.
- Posting of receipts—automatic generation of the receipt journal and posting to the accounting system based on either receipt date or cheque's due date.
- Posting of receipts method—posting of receipts may be generated either during the receipts
  function or during the deposits function. This is to allow for the different treatment of
  -dated cheques by users.
- Posting of deposits—automatic preparation of the deposit journals and posting to the accounting system.
- ♦ Deposit slips—the system prepares the deposit slip for both cash and cheque deposits according to the format types of the various local commercial banks. It will also automatically generate the corresponding accounting transactions.
- Reversal entries—automatic preparation of the reverse accounting entries in the case of returned, cancelled and non-deposited cheques.
- Account reconciliation—comprehensive account reconciliation facilities are available using three different methods:
  - Automatic matching of transactions based on bank statement date and statement reference using an electronic statement file provided by the bank.
  - Manual reconciliation using the on-line account reconciliation entry screen.
  - Using a combination of both of the above methods.
- Electronic Bank statement Import—facility to import account transactions electronically for easier and faster reconciliation of accounts.