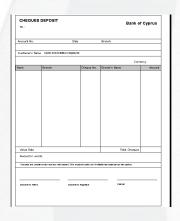

#### **Journal Listing Report Bank Deposit Slips**

A detailed report indicating all Various different deposit slip Statements for customers posted transactions into the formats are available by the including post-dated cheques Accounting system is system to suit the requirements information can be produced for available in both analytical or of local Commercial Banks. summarized format.

# **Key-Features**

- Fully integrated—Cycom Cash Management is fully integrated with Cycom Financial Management System and other Applications
- Multi-company processing—a three-character code is used to identify each company, allowing you to hold many companies' accounts on the same platform.
- ♦ List of values—the pop-up list of values allows you to easily find accounts and other codes.
- ♦ Cash Received handling—allows the processing of four different types of cash receipts. Cheques, cash, remittance advices, credit cards.
- Post-dated cheques—the system allows the management and processing of receivable postdated cheques with comprehensive reporting facilities on cheque status, cheque chronological analysis, customer ageing analysis and customer statements which include post-dated cheques by users.
- Receipts printing and automatic allocation—the system provides for online printing of cash receipt documents and the automatic allocation of cash received against invoices during the cash receipts entry function.
- Posting of receipts—automatic generation of the receipt journal and posting to the accounting system based on either receipt date or cheque's due date.
- Posting of receipts method—posting of receipts may be generated either during the receipts
  function or during the deposits function. This is to allow for the different treatment of
  -dated cheques by users.
- Posting of deposits—automatic preparation of the deposit journals and posting to the accounting system.
- ♦ Deposit slips—the system prepares the deposit slip for both cash and cheque deposits according to the format types of the various local commercial banks. It will also automatically generate the corresponding accounting transactions.
- Reversal entries—automatic preparation of the reverse accounting entries in the case of returned, cancelled and non-deposited cheques.
- Account reconciliation—comprehensive account reconciliation facilities are available using three different methods:
  - Automatic matching of transactions based on bank statement date and statement reference using an electronic statement file provided by the bank.
  - Manual reconciliation using the on-line account reconciliation entry screen.
  - Using a combination of both of the above methods.
- Electronic Bank statement Import—facility to import account transactions electronically for easier and faster reconciliation of accounts.