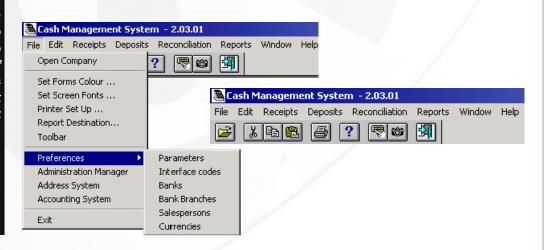

e of customers and other user specified criteria.

#### Reconciliation Report

A bank reconciliation report showing reconciled and unreconciled transactions for a period.

#### Ageing Analysis

customer account.

#### **Cheques Analysis**

summarized format, taking based on the cheque's due summarized format: also into consideration the date. A cash flow analysis • post-dated cheques for each report based on the post-dated • cheques is available by the system.

#### **Record Lists**

The customer ageing analysis A comprehensive report The following lists of database report can be produced in indicating the post-dated records may be produced by the analytical as well as cheques in chronological order system in an analytical or

- Bank branches
- Interface codes
- Salespersons
- Currencies



# **Key-Features**

- Fully integrated—Cycom Cash Management is fully integrated with Cycom Financial Management System and other Applications
- Multi-company processing—a three-character code is used to identify each company, allowing you to hold many companies' accounts on the same platform.
- ♦ List of values—the pop-up list of values allows you to easily find accounts and other codes.
- ♦ Cash Received handling—allows the processing of four different types of cash receipts. Cheques, cash, remittance advices, credit cards.
- Post-dated cheques—the system allows the management and processing of receivable postdated cheques with comprehensive reporting facilities on cheque status, cheque chronological analysis, customer ageing analysis and customer statements which include post-dated ch