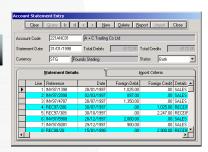

reports can be viewed on the screen before being sent to the printer. The bundled Crystal Report Writer allows power users to design any custom report from the Cycom database without programming.

#### **Ad-Hoc Queries**

Enter your search criteria in the All reports can be forwarded to empty text boxes of a form and any recipient or group transactions matching the screen. criteria entered.

#### **Email Enabled**

press the query button to have connected with electronic mail the system select all the after being previewed on the

#### **Multi-Currency**

Cycom Cash Management provides comprehensive features that support the processing of multicurrency transactions. supports currency conversion translation and handles automatic exchange difference amounts during the allocation procedure.







| kerface Code        | 001 Vatable         | e Multicumecny                             |                                            | Type Cheque                      |  |
|---------------------|---------------------|--------------------------------------------|--------------------------------------------|----------------------------------|--|
| eference            | REC/970001          | Date 23/01/                                | 998 28/02                                  | 2/1998 Status Deposited          |  |
| ayer Account        | 221ANE01            | A + C Trading Co Ltd                       |                                            |                                  |  |
| iterface Acc.       | 2732                | Bank Of Cyprus US Dollar Account Receipt 1 |