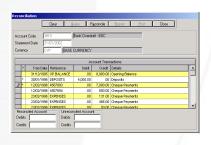

#### Reconciliation Report

A bank reconciliation report showing reconciled and unreconciled transactions for a period.

# **Key-Features**

- Fully integrated—Cycom Cash Management is fully integrated with Cycom Financial Management System and other Applications
- Multi-company processing—a three-character code is used to identify each company, allowing you to hold many companies' accounts on the same platform.
- ♦ List of values—the pop-up list of values allows you to easily find accounts and other codes.
- ♦ Cash Received handling—allows the processing of four different types of cash receipts. Cheques, cash, remittance advices, credit cards.
- Post-dated cheques—the system allows the management and processing of receivable postdated cheques with comprehensive reporting facilities on cheque status, cheque chronological analysis, customer ageing analysis and customer statements which include post-dated cheques by users.
- Receipts printing and automatic allocation—the system provides for online printing of cash receipt documents and the automatic allocation of cash received against invoices during the cash receipts entry function.
- Posting of receipts—automatic generation of the receipt journal and posting to the accounting system based on either receipt date or cheque's due date.
- Posting of receipts method—posting of receipts may be generated either during the receipts
  function or during the deposits function. This is to allow for the different treatment of
  -dated cheques by users.
- Posting of deposits—automatic preparation of the deposit journals and posting to the accounting system.
- ♦ Deposit slips—the system prepares the deposit slip for both cash and cheque deposits according to the format types of the various local commercial banks. It will also automatically generate the corresponding accounting transactions.
- Reversal entries—automatic preparation of the reverse accounting entries in the case of returned, cancelled and non-deposited cheques.
- Account reconciliation—comprehensive account reconciliation facilities are available using three different methods:
  - Automatic matching of transactions based on bank statement date and statement reference using an electronic statement file provided by the bank.
  - Manual reconciliation using the on-line account reconciliation entry screen.
  - Using a combination of both of the above methods.
- Electronic Bank statement Import—facility to import account transactions electronically for easier and faster reconciliation of accounts.