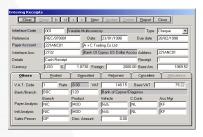

| kerface Code        | 001 Vatable         | e Multicumecny                             |                                            | Type Cheque                      |  |
|---------------------|---------------------|--------------------------------------------|--------------------------------------------|----------------------------------|--|
| eference            | REC/970001          | Date 23/01/                                | 998 28/02                                  | 2/1998 Status Deposited          |  |
| ayer Account        | 221ANE01            | A + C Trading Co Ltd                       |                                            |                                  |  |
| iterface Acc.       | 2732                | Bank Of Cyprus US Dollar Account Receipt 1 |                                            |                                  |  |
| etails              | Cash Receipt        |                                            |                                            |                                  |  |
| urrency             | USD % 1             | .8730 Foreign                              | 200                                        | 0.00 Base Am. 1069.5             |  |
|                     |                     |                                            | _                                          |                                  |  |
| Others              | Posted              | Deposited                                  | Returned                                   | Cancelled Trans.                 |  |
| Others<br>Reference | Posted Received     | Deposited Due Date                         | Returned                                   | Cancelled Trans.                 |  |
|                     | Received            | - 1                                        | Account                                    |                                  |  |
| Reference           | Received            | Due Date                                   | Account                                    | Payer Name                       |  |
| Reference           | Received 23/01/1998 | Due Date<br>28/02/1998                     | Account<br>221ANC01<br>221BR001<br>221NC01 | Payer Name A + C Tracking Co Ltd |  |