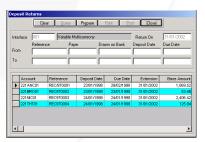

#### **Journal Listing Report Bank Deposit Slips**

A detailed report indicating all Various different deposit slip Statements for customers posted transactions into the formats are available by the including post-dated cheques Accounting system is system to suit the requirements information can be produced for available in both analytical or of local Commercial Banks. summarized format.

#### **Cheques Analysis**

summarized format, taking based on the cheque's due summarized format: also into consideration the date. A cash flow analysis • post-dated cheques for each report based on the post-dated • cheques is available by the system.

#### **Record Lists**

The customer ageing analysis A comprehensive report The following lists of database report can be produced in indicating the post-dated records may be produced by the analytical as well as cheques in chronological order system in an analytical or