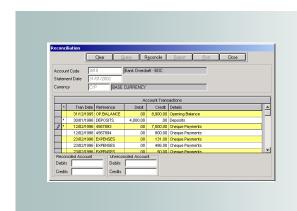

#### Reconciliation Report

A bank reconciliation report showing reconciled and unreconciled transactions for a period.